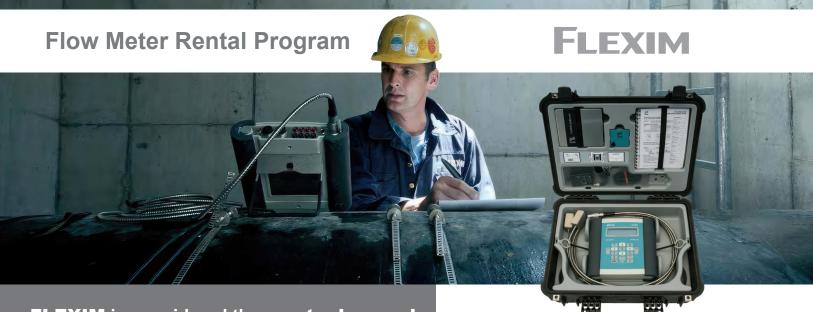

**FLEXIM** is considered the **most advanced**, **reliable** and **accurate** ultrasonic flow meters **in the world**.

Flow testing, temporary flow measurement, leak detection, meter proving and verification, line balancing, startup/shutdown verifications.

- Liquid and gas flow options available
- Line sizes from 1/4" to 250"
- Easy setup
- Non-Intrusive
- Advanced onboard data logging
- Unrivalled accuracy & reliability at very low & high flow rates
- Bidirectional measurement
- Intuitive user guidance
- Extreme pipe temperatures
- Class 1, Div. 2 approval available
- All day battery life
- Fixed meters available