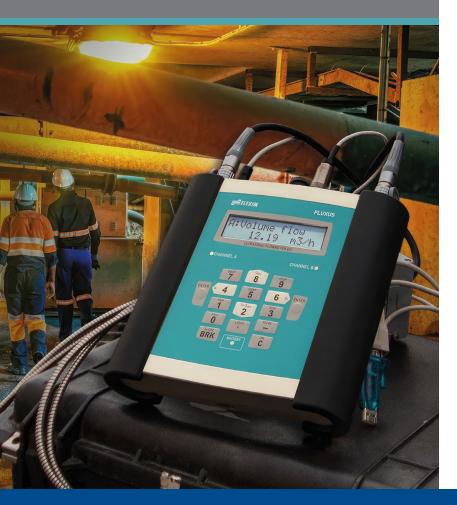

**FLEXIM** is considered the **most advanced**, **reliable** and **accurate** ultrasonic flow meters **in the world**.

Flow testing, temporary flow measurement, leak detection, meter proving and verification, line balancing, startup/shutdown verifications.

- Liquid and gas flow options available
- Line sizes from 1/4" to 250"
- Easy setup
- Non-Intrusive
- Advanced onboard data logging
- Unrivalled accuracy & reliability at very low & high flow rates
- Bidirectional measurement
- Intuitive user guidance
- Extreme pipe temperatures
- Class 1, Div. 2 approval available
- All day battery life
- Fixed meters available